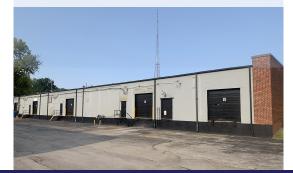

## FLEX / WAREHOUSE SPACE FOR LEASE 2735 MERCANTILE DRIVE, BRENTWOOD, MO 63144

## **PROPERTY HIGHLIGHTS:**

- 4,500 SF 9,000 SF flex/warehouse space for lease
- Approximately 50% office buildout
- Additional 1,650 SF mezzanine at no extra cost
- 2 dock-high loading doors
- 14' clear ceilings
- 33' column spacing
- LEASE PRICE: \$7.00/SF, NNN