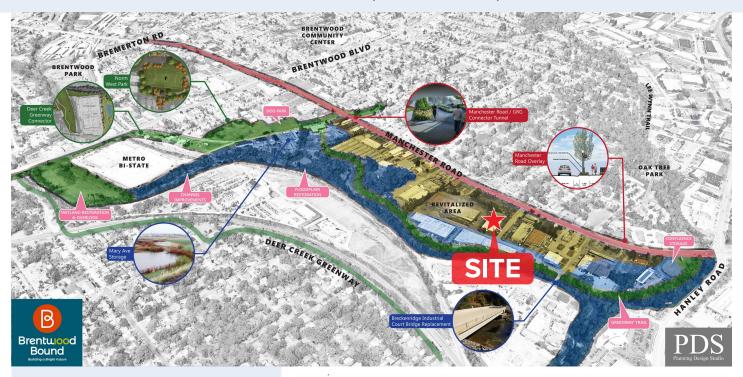

## **AREA INFORMATION:**

Brentwood Bound is a development project taking place in Bentwood, Missouri that will address current obstacles and also revitalize the area to accommodate future growth as the town enters in to their second century.

Current projects in include Deer Creek Flood Mitigation, Deer Creek Greenway Connector and Manchester Road Improvements which also include widening the road to improve traffic flow.

The information contained herein has been obtained from sources deemed reliable but has not been verified and no guarantee, warranty or representation, either express or implied, is made with respect to such information. Terms of sale or lease and availability are subject to change or withdrawal without notice.