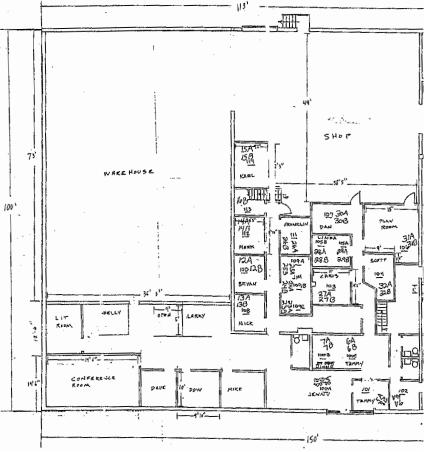

## **PROPERTY HIGHLIGHTS:**

- 4,500 SF 9,000 SF flex/warehouse space for lease
- Approximately 50% office buildout
- Additional 1,650 SF mezzanine at no extra cost
- 2 dock-high loading doors
- 14' clear ceilings
- 33' column spacing
- LEASE PRICE: \$7.00/SF, NNN